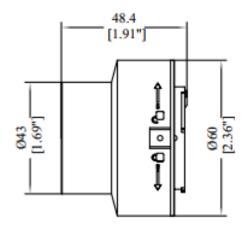

#### Specification

| Infrared Image            |                                   |
|---------------------------|-----------------------------------|
| Focal Length              | 13 mm                             |
| FOV (Field of View)       | G61/G61H: 48.2°(H) × 36°(V)       |
|                           | G41/G41H: 35.4°(H) × 26.2°(V)     |
| IFOV (Spatial Resolution) | 1.31 mrad                         |
| Aperture                  | F1.3                              |
| Min. Focusing Distance    | 0.2 m (0.22 yd)                   |
| General                   |                                   |
| Working Temperature Range | -20°C to 50°C (-4°F to 122°F)     |
| Weight                    | 198 g (0.44 lb)                   |
| Dimension                 | 48.4 mm × φ43 mm (1.91" × φ1.69") |

## Dimension

Unit: mm (Inch)