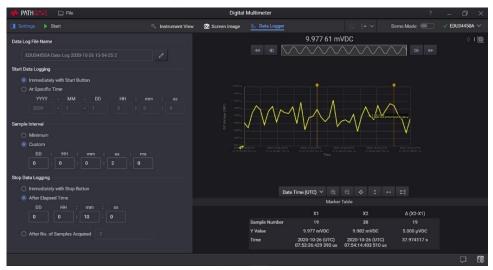

|
| 1 nF to 10 mF       |
|                     |

### Ordering information

| Part number | Description                              |
|-------------|------------------------------------------|
| EDU34450A   | 5.5-digit digital multimeter             |
| EDU190A     | Instrument stacking kit                  |
| 34138A      | Test lead set                            |
| E2308A      | Thermistor temperature probe             |
| 34330A      | 30 A current shunt                       |
| BV0001B     | PathWave BenchVue Digital Multimeter App |
| •           |                                          |

For additional information, please go to: www.keysight.com/find/EDU34450A

## Learn more at: www.keysight.com

# Rear panel at a glance



## PathWave BenchVue digital multimeter app