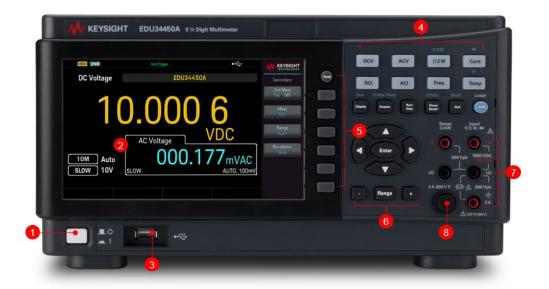

- 1. On/Off Switch
- 2. Display
- 3. USB host
- 4. Functional keys
- 5. Soft keys
- 6. Range change keys
- 7. Input terminals
- 8. Fuse

Limit test

Data logging