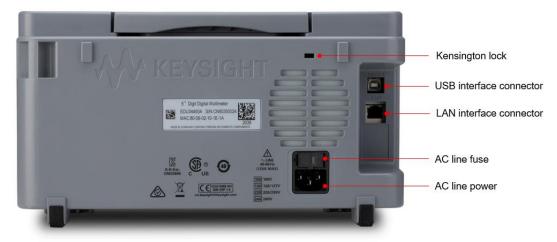

|
| 20 Hz to 300 kHz    |
| Thermistor          |
| 1 nF to 10 mF       |
|                     |

### Ordering information

| Part number | Description                              |
|-------------|------------------------------------------|
| EDU34450A   | 5.5-digit digital multimeter             |
| EDU190A     | Instrument stacking kit                  |
| 34138A      | Test lead set                            |
| E2308A      | Thermistor temperature probe             |
| 34330A      | 30 A current shunt                       |
| BV0001B     | PathWave BenchVue Digital Multimeter App |
| •           |                                          |

For additional information, please go to: www.keysight.com/find/EDU34450A

## Learn more at: www.keysight.com

# Rear panel at a glance



## PathWave BenchVue digital multimeter app