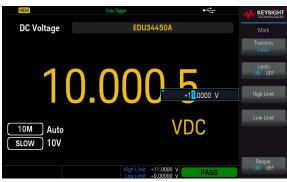

- 1. On/Off Switch
- 2. Display
- 3. USB host
- 4. Functional keys
- 5. Soft keys
- 6. Range change keys
- 7. Input terminals
- 8. Fuse

Limit test

Data logging