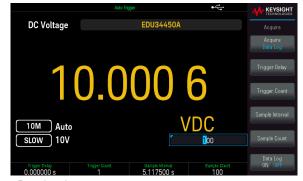

- 1. On/Off Switch
- 2. Display
- 3. USB host
- 4. Functional keys
- 5. Soft keys
- 6. Range change keys
- 7. Input terminals
- 8. Fuse

Limit test

Data logging