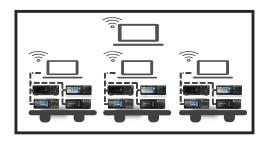

#### Learning Flexibility, Anytime, Anywhere

Secured cloud-based remote access and control

- · Launch through web browser
- Standard 10 benches setup
- 50 concurrent users access