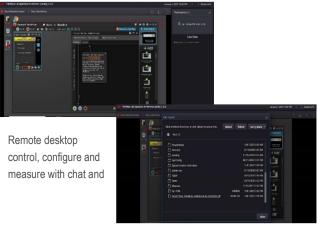

#### Remote desktop control, configure and measure

- Remotely access the lab bench PC
- View available instruments list connected to bench PC
- Connect and begin lab session control

#### Smart teaching and learning with intuitive interaction tool

- Chat room for better participation and engagement
- File transfer for better group collaboration during lab sessions