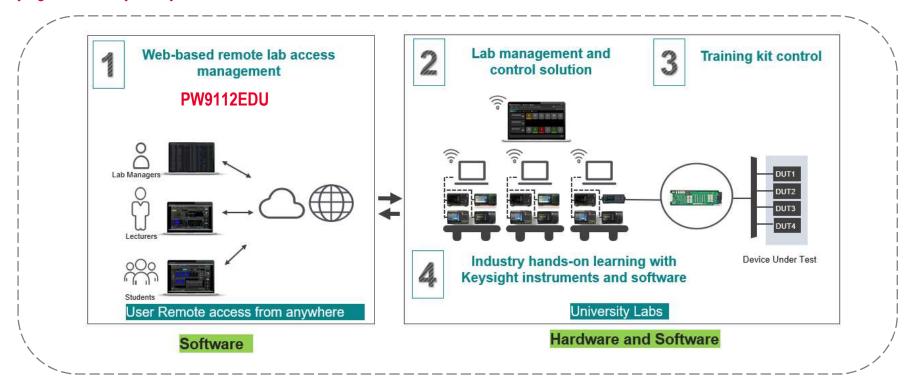

# PW9112EDU PathWave Lab Operations for Remote Learning

### A purpose-built secure cloud-based remote access application software

By specifying and setup the configured URL to your university or institution, you are able to access and launch the PathWave Lab Operations for Remote Learning Application software through web browser anytime and anywhere in a secured environment.

#### Learning Flexibility, Anytime, Anywhere

Secured cloud-based remote access and control

- · Launch through web browser
- Standard 10 benches setup
- 50 concurrent users access

## Keysight's Industry-ready Remote Access Lab Solution Overview-

| System Installation |                                                |  |
|---------------------|------------------------------------------------|--|
| Students            | Need no installation                           |  |
| University          | Agent file installation for remote bench setup |  |