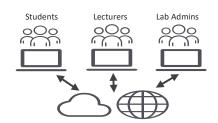

## Keysight's Industry-ready Remote Access Lab Solution Overview-

| System Installation |                                                |  |
|---------------------|------------------------------------------------|--|
| Students            | Need no installation                           |  |
| University          | Agent file installation for remote bench setup |  |