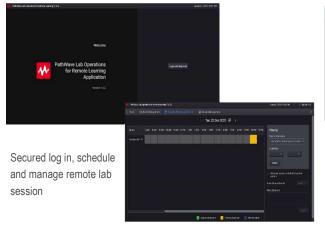

#### More features

- Schedule and manage remote lab session
- Manage remote benches moderate and assign
- · Monitor instruments status and configuration

#### Learning Flexibility, Anytime, Anywhere

Secured cloud-based remote access and control

- · Launch through web browser
- Standard 10 benches setup
- 50 concurrent users access