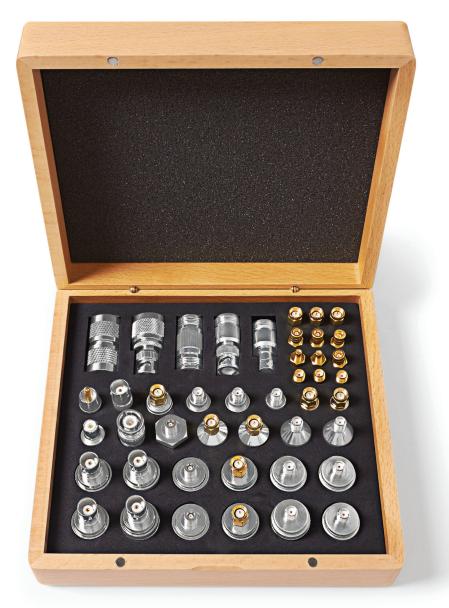

## TBCAS1 COAXIAL ADAPTER SET

The TBCAS1 coaxial adapter set contains 44 pieces of the most common 50 Ohm coaxial adapters in a beech wood box.

## 1. PARTS LIST

| PIECES | ТҮРЕ                   | PIECES | ТҮРЕ                     |
|--------|------------------------|--------|--------------------------|
| 1      | N-male to N-male       | 1      | BNC-female to BNC-female |
| 1      | N-female to N-female   | 1      | BNC-male to RCA-female   |
| 4      | N-male to SMA-female   | 1      | BNC-female to RCA-male   |
| 2      | N-male to SMA-male     | 1      | BNC-male to SMA-male     |
| 2      | N-male to SMB-female   | 2      | BNC-male to SMA-female   |
| 4      | N-male to BNC-female   | 1      | BNC-female to SMA-male   |
| 1      | N-male to BNC-male     | 2      | BNC-female to SMA-female |
| 1      | N-female to BNC-male   | 3      | SMA-female to SMA-female |
| 1      | N-female to BNC-female | 3      | SMA-male to SMA-male     |
| 2      | N-female to SMA-female | 2      | SMA-male to SMB-male     |
| 2      | N-female to SMA-male   | 2      | SMA-male to SMB-female   |
| 1      | N-female to SMB-female | 2      | SMA-female to SMB-female |
| 1      | BNC-male to BNC-male   |        |                          |

DIMENSIONS: 190mm x 170mm x 65mm

WEIGHT: 1.3 kg