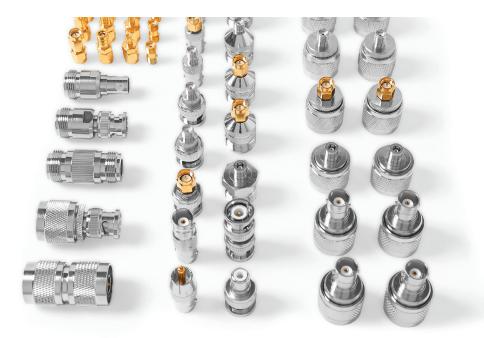

## TBCAS1 COAXIAL ADAPTER SET

The TBCAS1 coaxial adapter set contains 44 pieces of the most common 50 Ohm coaxial adapters in a beech wood box.

## 1. PARTS LIST

| PIECES | ТҮРЕ                   | PIECES | ТҮРЕ                     |
|--------|------------------------|--------|--------------------------|
| 1      | N-male to N-male       | 1      | BNC-female to BNC-female |
| 1      | N-female to N-female   | 1      | BNC-male to RCA-female   |
| 4      | N-male to SMA-female   | 1      | BNC-female to RCA-male   |
| 2      | N-male to SMA-male     | 1      | BNC-male to SMA-male     |
| 2      | N-male to SMB-female   | 2      | BNC-male to SMA-female   |
| 4      | N-male to BNC-female   | 1      | BNC-female to SMA-male   |
| 1      | N-male to BNC-male     | 2      | BNC-female to SMA-female |
| 1      | N-female to BNC-male   | 3      | SMA-female to SMA-female |
| 1      | N-female to BNC-female | 3      | SMA-male to SMA-male     |
| 2      | N-female to SMA-female | 2      | SMA-male to SMB-male     |
| 2      | N-female to SMA-male   | 2      | SMA-male to SMB-female   |
| 1      | N-female to SMB-female | 2      | SMA-female to SMB-female |
| 1      | BNC-male to BNC-male   |        |                          |