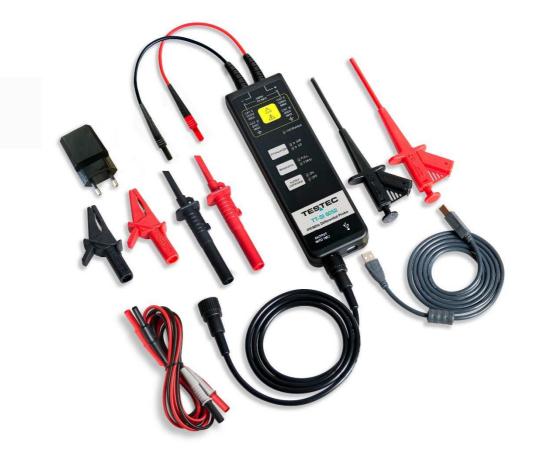

|                                   | TT-SI 8050                                                                                                                                                                                                                                                                                              | TT-SI 8051 | TT-SI 8052 |
|-----------------------------------|---------------------------------------------------------------------------------------------------------------------------------------------------------------------------------------------------------------------------------------------------------------------------------------------------------|------------|------------|
| Order Number                      | 15402                                                                                                                                                                                                                                                                                                   | 15403      | 15404      |
| Bandwidth                         | 70MHz                                                                                                                                                                                                                                                                                                   | 100MHz     | 200MHz     |
| Attenuation                       | x50 / x500                                                                                                                                                                                                                                                                                              |            |            |
| DC-Accuracy                       | ±2%                                                                                                                                                                                                                                                                                                     |            |            |
| Max. Input Voltage                | ±150V (DC + AC peak) @ x50                                                                                                                                                                                                                                                                              |            |            |
| Differential Mode                 | ±1500V (DC + AC peak) @ x500                                                                                                                                                                                                                                                                            |            |            |
| Max. Input Voltage<br>Common Mode | ±1500V (DC + peak AC)                                                                                                                                                                                                                                                                                   |            |            |
| Maximum Input Voltage             | 600Vrms CAT III                                                                                                                                                                                                                                                                                         |            |            |
| (each side to ground)             | 1000Vrms CAT II                                                                                                                                                                                                                                                                                         |            |            |
| Safety Standard                   | IEC1010-031:2015                                                                                                                                                                                                                                                                                        |            |            |
| Supplied Accessories              | <ul> <li>2 x Test Leads with insulated 4mm Banana Plugs (red &amp; black)</li> <li>2 x Grabber (red &amp; black), 2 x Pincer (red &amp; black)</li> <li>2 x Alligator Clips (red &amp; black), 1 x Insulated BNC Cable, 100cm</li> <li>1 x USB power lead, 1 x Mains Adapter 220V EU Version</li> </ul> |            |            |