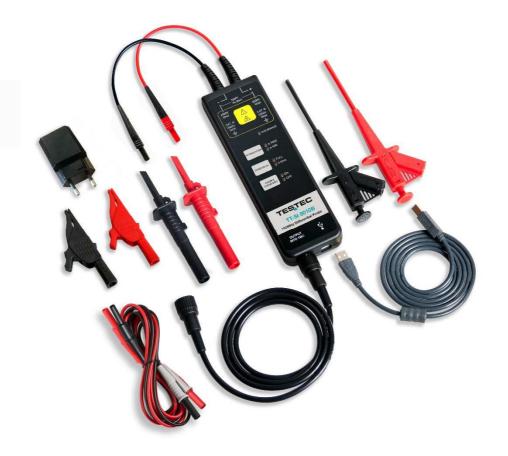

## **ACTIVE DIFFERENTIAL PROBES SERIES 8000**

The new TT-SI 8010A and TT-SI 8010B active differential probes allow safe, accurate high voltage measurements between two voltage points where neither point is referenced to ground. These two probes are perfect designed for a wide variety of measurements up to 100MHz / ±7000V and are compatible with oscilloscopes from all major manufacturers.

|                       | TT-SI 8010A                                                                                                                                                                                                                              | TT-SI 8010B |
|-----------------------|------------------------------------------------------------------------------------------------------------------------------------------------------------------------------------------------------------------------------------------|-------------|
| Order Number          | 15411                                                                                                                                                                                                                                    | 15412       |
| Bandwidth             | 70MHz                                                                                                                                                                                                                                    | 100MHz      |
| Attenuation           | x100 / x1000                                                                                                                                                                                                                             |             |
| DC-Accuracy           | ±2%                                                                                                                                                                                                                                      |             |
| Max. Input Voltage    | ±700V (DC + AC peak) @ x10                                                                                                                                                                                                               |             |
| Differential Mode     | ±7000V (DC + AC peak) @ x100                                                                                                                                                                                                             |             |
| Max. Input Voltage    | ±7000V (DC + peak AC)                                                                                                                                                                                                                    |             |
| Common Mode           |                                                                                                                                                                                                                                          |             |
| Maximum Input Voltage | 1000Vrms CAT III                                                                                                                                                                                                                         |             |
| (each side to ground) | 2300Vrms                                                                                                                                                                                                                                 |             |
| Safety Standard       | IEC1010-031:2015                                                                                                                                                                                                                         |             |
| Supplied Accessories  | 2 x Test Leads with insulated 4mm Banana Plugs (red & black) 2 x Grabber (red & black), 2 x Pincer (red & black) 2 x Alligator Clips (red & black), 1 x Insulated BNC Cable, 100cm 1 x USB power lead, 1 x Mains Adapter 220V EU Version |             |