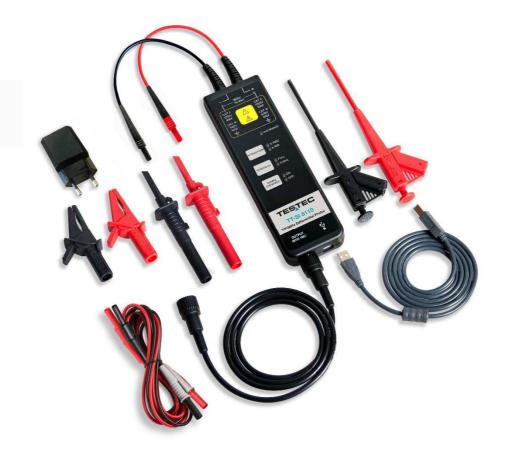

## **ACTIVE DIFFERENTIAL PROBES SERIES 8000**

The new TT-SI 8071 and TT-SI 8110 active differential probes allow safe, accurate measurements between two voltage points where neither point is referenced to ground. These two probes are perfect designed for a wide variety of measurements up to 100MHz / ±2800V and are compatible with oscilloscopes from all major manufacturers.

|                       | TT-SI 8071                                                                                                                                                                                                                               | TT-SI 8110                    |
|-----------------------|------------------------------------------------------------------------------------------------------------------------------------------------------------------------------------------------------------------------------------------|-------------------------------|
| Order Number          | 15401                                                                                                                                                                                                                                    | 15410                         |
| Bandwidth             | 70MHz                                                                                                                                                                                                                                    | 100MHz                        |
| Attenuation           | x10 / x100                                                                                                                                                                                                                               | X100 / x1000                  |
| DC-Accuracy           | ±2%                                                                                                                                                                                                                                      |                               |
| Max. Input Voltage    | ±70V (DC + AC peak) @ x10                                                                                                                                                                                                                | ±280V (DC + AC peak) @ x100   |
| Differential Mode     | ±700V (DC + AC peak) @ x100                                                                                                                                                                                                              | ±2800V (DC + AC peak) @ x1000 |
| Max. Input Voltage    | +700\/ (DC + pook AC)                                                                                                                                                                                                                    | ±2800V (DC + peak AC)         |
| Common Mode           | ±700V (DC + peak AC)                                                                                                                                                                                                                     | ±2800V (DC + peak AC)         |
| Maximum Input Voltage | 600Vrms CAT III                                                                                                                                                                                                                          |                               |
| (each side to ground) | 1000Vrms CAT II                                                                                                                                                                                                                          |                               |
| Safety Standard       | IEC1010-031:2015                                                                                                                                                                                                                         |                               |
| Supplied Accessories  | 2 x Test Leads with insulated 4mm Banana Plugs (red & black) 2 x Grabber (red & black), 2 x Pincer (red & black) 2 x Alligator Clips (red & black), 1 x Insulated BNC Cable, 100cm 1 x USB power lead, 1 x Mains Adapter 220V EU Version |                               |