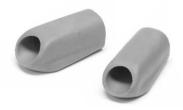

## Packing list

NP105 Sleeves ...... 1 unit Ref. N1738

It contains 2 sleeves

| Manual       | 1 | unit |
|--------------|---|------|
| Ref. 0012091 |   |      |