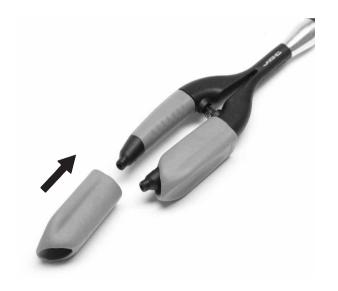

### Features

The sleeves for NP105 suit the position of user's fingers in order to provide a greater control of tool.