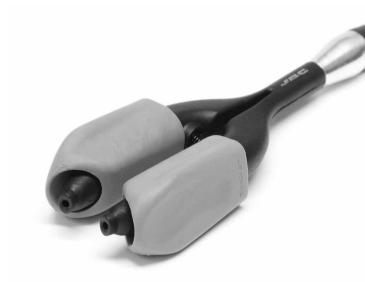

### Features

The sleeves for NP105 suit the position of user's fingers in order to provide a greater control of tool.